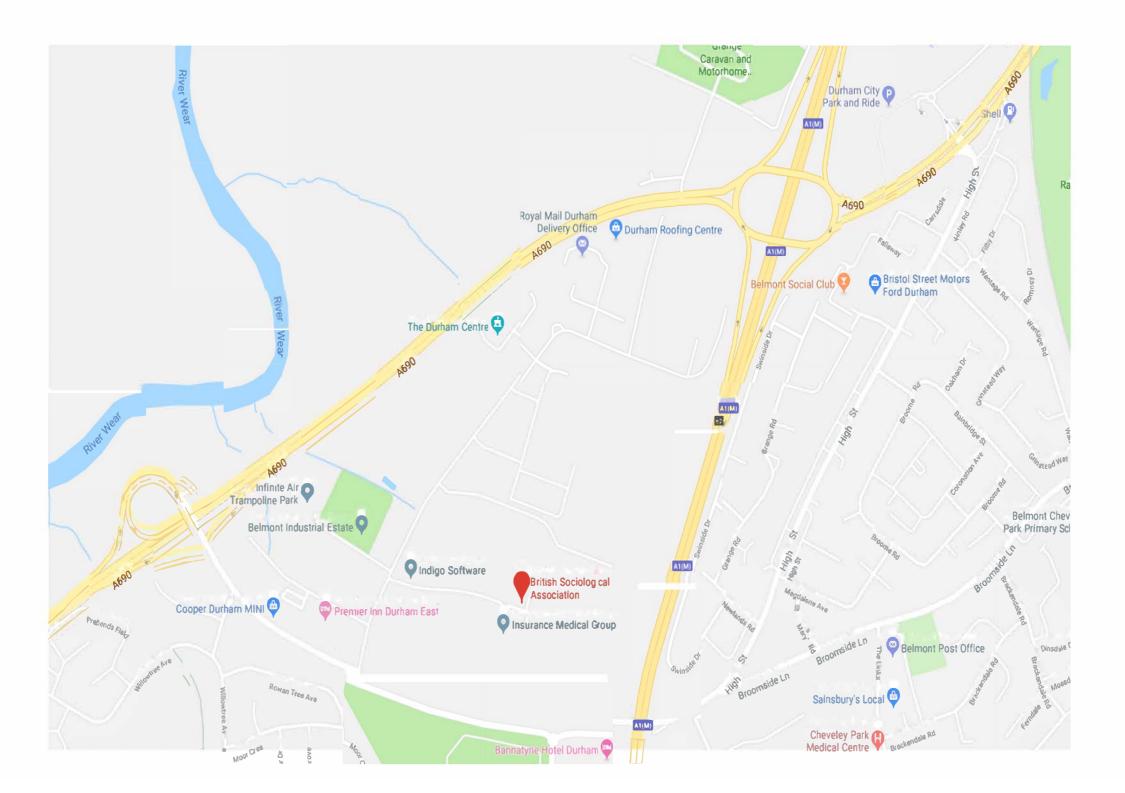

## Directions to the British Sociological Association at Belmont Business Park, Durham, DH1 1TW

## By Road

Leave the A1(M) at Junction 62 (A690), signposted Durham. Follow the A690 towards Durham and take the first slip-road signposted Dragonville and Belmont Industrial Estate. Follow the road and take the first left into Belmont Industrial Estate, then the first right into Belmont Business Park. Free parking is available at Chancery Court, please use parking places marked 'CC'

The BSA are located in the very last building on the left hand side of the estate. When you arrive, please press the buzzer for 'BSA' and someone will let you in.